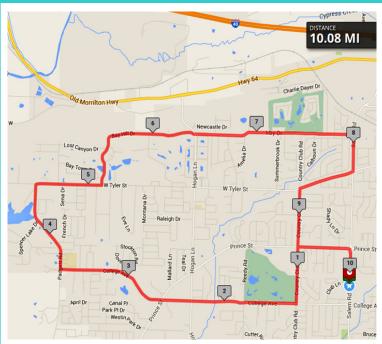

## SOARING WINGS | HALF MARATHON TRAINING

WEEK #11 - this is it... taper time!!!

SATURDAY | OCTOBER 12 | 6 A.M.

**10 miles:** from the fitness center parking lot, turn R on Salem, L on Prince, L onto Country Club, R onto College, crossing Hogan, R on Padgett, R on Tyler, L on Bay Hill, crossing Hogan, continue on Irby Drive, R on Salem, R on Tyler, L on Country Club, L on Prince, R on Salem, back to the fitness center.

www.mapmyrun.com/routes/view/533337860

Water Stop Location | Tyler & Bayhill

\*A big thank you to Team RWB!!

**Location** | The Conway group will meet outside in the south parking lot of Conway Regional Health & Fitness Center (700 Salem Road) - the facility does not open until 7:30 a.m. Restrooms are available, across the street at McDonald's.